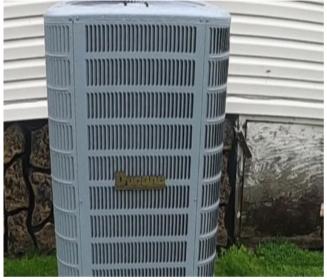

## **Emergency Repair and Replacement Program**

On July 22, 2022, ERRP crews from PRIDE Community Services, Inc. began the installation of Mr. McNeely's new heating and cooling system. This job was a system change out with minimal duct repair. During the install, the ERRP crew installed a brand-new furnace with an A-coil on the inside of the home and installed a 2.5-ton energy efficient heat pump outside. The team also sealed the vent boots, installed new registers and provided the homeowner with brand new smoke alarms.

Mr. McNeely stated that the crew from PRIDE performed "flawlessly" and worked quickly and efficiently to restore heating and cooling to his home.

The team finished the job in one day, but plenty of planning and personnel management went into this installation. As we continue to perform HVAC installations in our designated counties, we will continue to use PPE to protect our clients and ourselves.